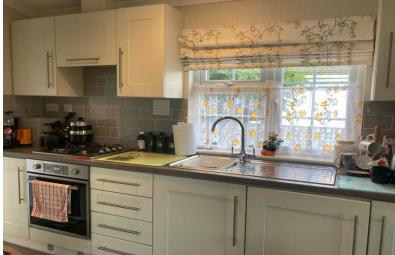

#### The Property:

Set in this semi-rural location this modern Omar Middleton 40 x 12 is accessed via upvc opaque double glazed door into the hallway which has a radiator.

The modern kitchen has a matching range of cupboards at base & eye level with soft closing drawers. A four ring gas hob is set into the work surface with an oven below & extractor above. Further integral appliances include a fridge, freezer & a washing machine. A sink with side drainer is set into the work surface with splash back tiling surrounding. The room has a double aspect with upvc double glazed window to either side with the kitchen opening out into a dining area.