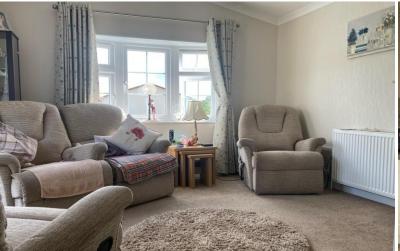

A square arch gives access to the lounge which enjoys a double aspect with a upvc double glazed window to the front & matching patio doors to the side. A feature of the room is an electric flame effect fire.