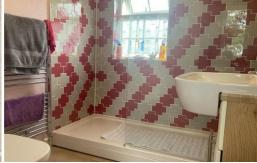

The master bedroom has a upvc double glazed semi bay window to the side aspect with a radiator. The room benefits from a range of integral wardrobes.

The second bedroom is a single sized room with a upve double glazed window to the side aspect. The room also has a radiator & a single fitted wardrobe. The modern shower room has a suite comprising of a wc, wash hand basin set into a vanity unit with storage below & a double shower cubicle with glass shower screen, splash back tiling & a wall mounted shower. The room has also an extractor fan & an opaque upvc double glazed window to the side aspect.