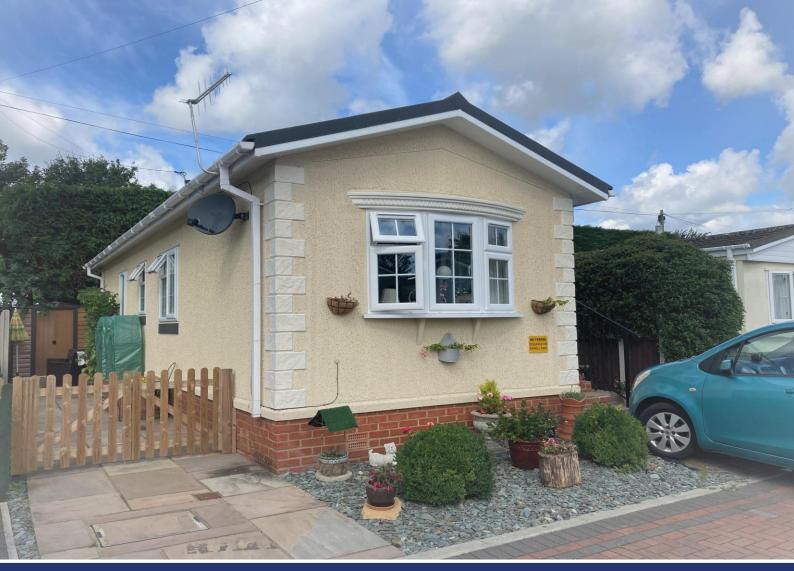

## **PURBECK** ROPERTY

CELEBRATING 40 YEARS IN WAREHAM 5 South Street Wareham Dorset BH20 4LR Tel 01929 556660

A MODERN 2 BEDROOM PARK HOME SET IN THIS RURAL LOCATION BETWEEN WAREHAM & DORCHESTER, BENEFTTING FROM 2 PARKING SPACES.

# Knoll Park, Gatemore Road, Winfrith Newburgh DT2 8LD PRICE £150,000

#### The Property:

Set in this semi-rural location this modern Omar Middleton 40 x 12 is accessed via upvc opaque double glazed door into the hallway which has a radiator.

The modern kitchen has a matching range of cupboards at base & eye level with soft closing drawers. A four ring gas hob is set into the work surface with an oven below & extractor above. Further integral appliances include a fridge, freezer & a washing machine. A sink with side drainer is set into the work surface with splash back tiling surrounding. The room has a double aspect with upvc double glazed window to either side with the kitchen opening out into a dining area.

### Parking:

The Park Home is conveyed with 2 parking spaces in front of the property.