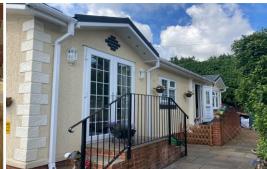

#### The Property:

Set in this semi-rural location this modern Omar Middleton 40 x 12 is accessed via upvc opaque double glazed door into the hallway which has a radiator.

The modern kitchen has a matching range of cupboards at base & eye level with soft closing drawers. A four ring gas hob is set into the work surface with an oven below & extractor above. Further integral appliances include a fridge, freezer & a washing machine. A sink with side drainer is set into the work surface with splash back tiling surrounding. The room has a double aspect with upvc double glazed window to either side with the kitchen opening out into a dining area.

#### Garden:

The property has a wrap around garden mainly laid to patio slab with raised borders & sheds.

### Parking:

The Park Home is conveyed with 2 parking spaces in front of the property.